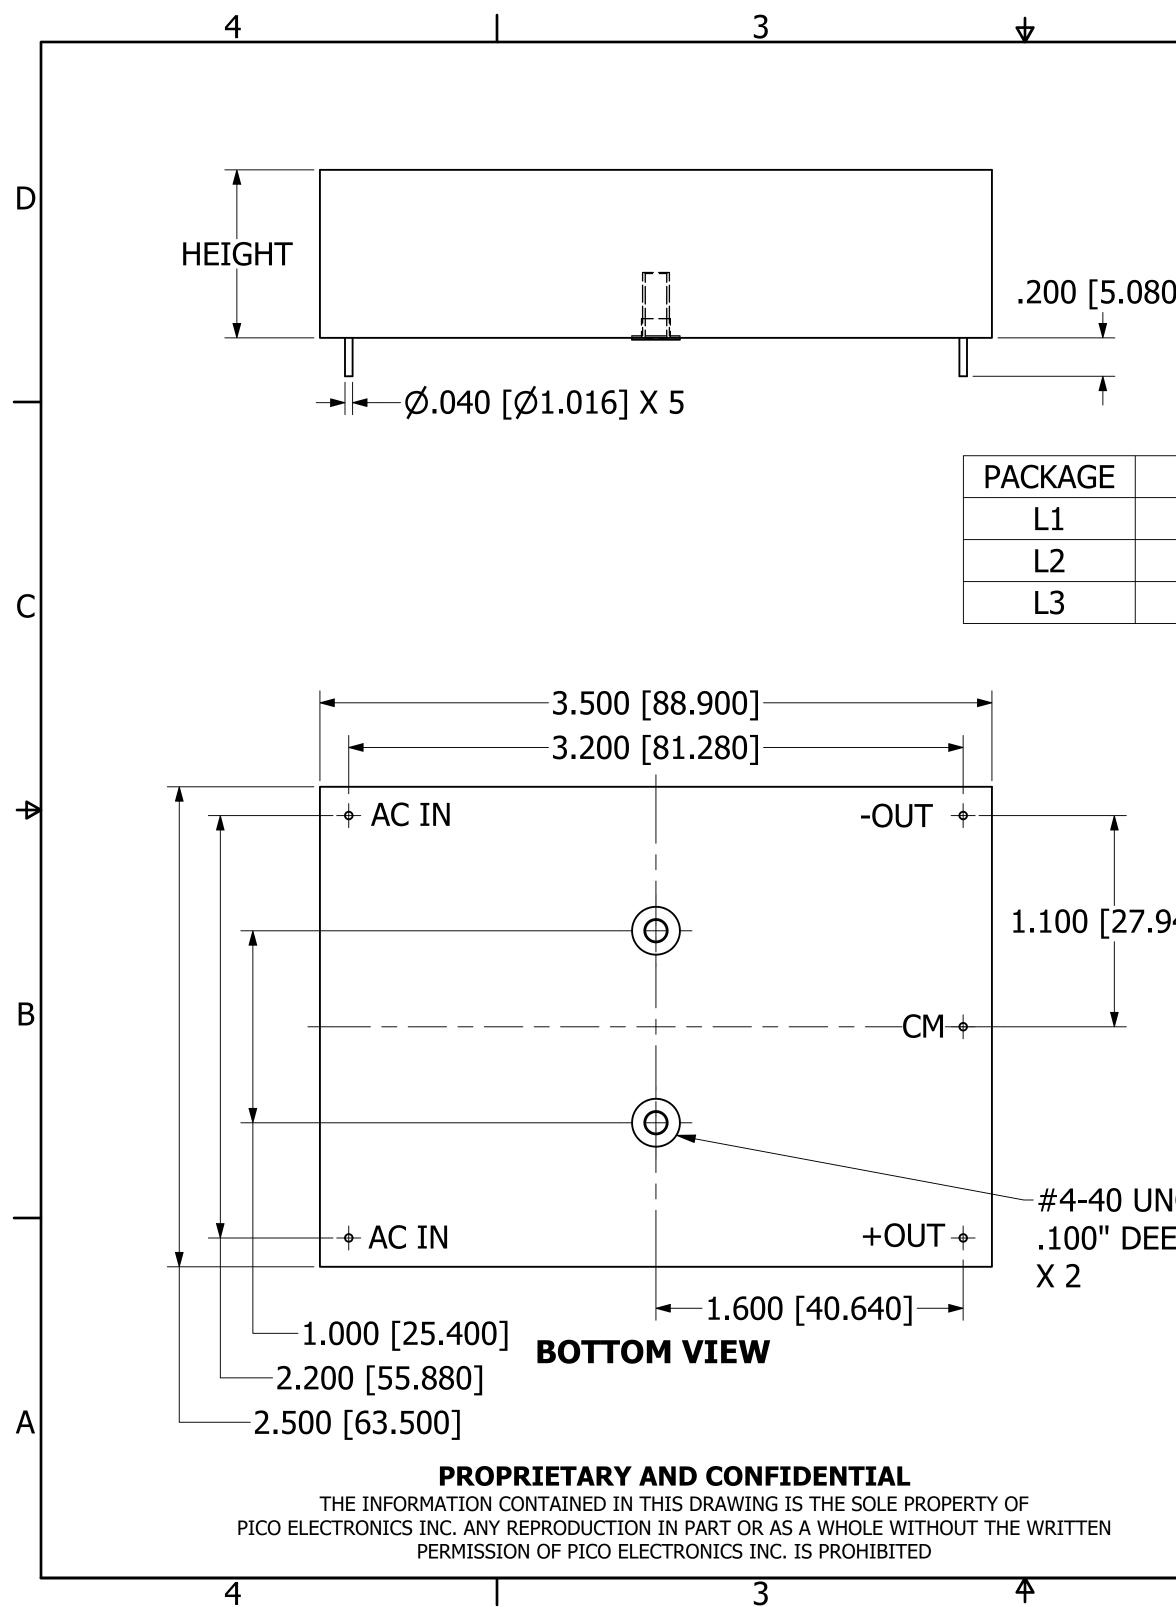

| 2                                                  | 1                                                                       |   |
|----------------------------------------------------|-------------------------------------------------------------------------|---|
| b. THE RECOMMENDED                                 | E IN INCHES, [ ] = MM<br>TORQUE FOR MOUNTING SCREWS IS 3-5 IN-LBS       | D |
| B0]<br>HEIGHT<br>.875 [22.225]                     | +<br>                                                                   |   |
| 1.250 [31.750]<br>1.560 [39.624]                   | AC AC                                                                   | С |
| 940]                                               | ×Cr                                                                     | 4 |
|                                                    | SERVICE CAN OUT                                                         | В |
| NC<br>EP MIN.                                      |                                                                         |   |
| DRAWN P.PALUCH CHECKED H. VIDAURRE QA MFG APPROVED | PICO 143 Sparks Ave<br>Village of Pelham, NY 10803<br>SERIES LAC - DUAL | A |
| REVISION DATE 06/06/2023                           | SIZE DWG NO REV<br>C 1<br>SCALE NTS www.picoelectronics.com             |   |